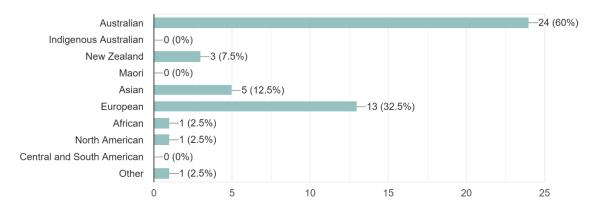

# 2022 Membership survey

Designed and conducted by the ACIS Equity and Diversity committee

Responses: 40

# **Demographic survey**

#### Location:

#### Where are you located?

40 responses



If you are in Australia, what state or territory are you in? 36 responses



# Cultural background:

# Your cultural background is (check all that apply):

40 responses



# What is your first language?

39 responses



# Gender and sexual orientation:

# Do you identify as (tick all that apply):

40 responses



# What is your sexual orientation?

40 responses



# Career, employment, caring and disability:

# Thinking about the stage of your career, do you consider yourself 40 responses



# What is the nature of your employment (tick all that apply)?

40 responses



# Do you currently have any caring responsibilities? 40 responses



# Do you consider yourself to be living with a disability? 40 responses



<sup>\*</sup> No accessibility needs were recorded