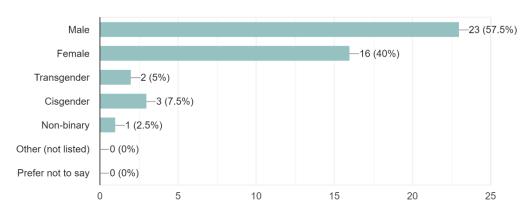

# 2022 Membership survey

Designed and conducted by the ACIS Equity and Diversity committee

Responses: 40

# **Demographic survey**

#### Location:

#### Where are you located?

40 responses



If you are in Australia, what state or territory are you in? 36 responses



# Cultural background:

# Your cultural background is (check all that apply):

40 responses



# What is your first language?

39 responses



# Gender and sexual orientation:

# Do you identify as (tick all that apply):

40 responses



# What is your sexual orientation?

40 responses



# Career, employment, caring and disability:

# Thinking about the stage of your career, do you consider yourself 40 responses



# What is the nature of your employment (tick all that apply)?

40 responses



# Do you currently have any caring responsibilities? 40 responses



# Do you consider yourself to be living with a disability? 40 responses



<sup>\*</sup> No accessibility needs were recorded