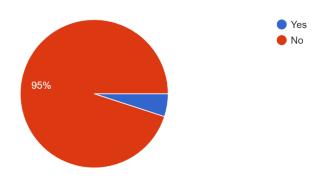

# Do you consider yourself to be living with a disability? 40 responses

<sup>\*</sup> No accessibility needs were recorded