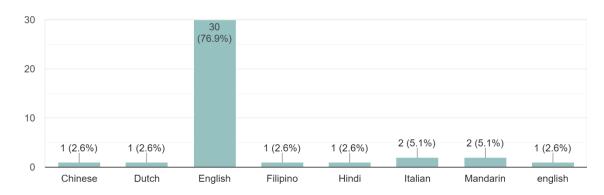

# 2022 Membership survey

Designed and conducted by the ACIS Equity and Diversity committee

Responses: 40

# **Demographic survey**

#### Location:

#### Where are you located?

40 responses



If you are in Australia, what state or territory are you in? 36 responses



# Cultural background:

# Your cultural background is (check all that apply):

40 responses



# What is your first language?

39 responses



# Gender and sexual orientation:

# Do you identify as (tick all that apply):

40 responses



# What is your sexual orientation?

40 responses



# Career, employment, caring and disability:

# Thinking about the stage of your career, do you consider yourself 40 responses



# What is the nature of your employment (tick all that apply)?

40 responses



# Do you currently have any caring responsibilities? 40 responses



# Do you consider yourself to be living with a disability? 40 responses



<sup>\*</sup> No accessibility needs were recorded