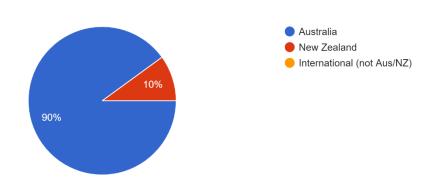

#### Where are you located?

40 responses

If you are in Australia, what state or territory are you in? 36 responses