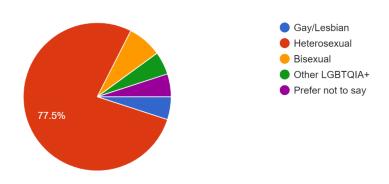

# 2022 Membership survey

Designed and conducted by the ACIS Equity and Diversity committee

Responses: 40

# **Demographic survey**

#### Location:

#### Where are you located?

40 responses



If you are in Australia, what state or territory are you in? 36 responses



# Cultural background:

# Your cultural background is (check all that apply):

40 responses



# What is your first language?

39 responses



# Gender and sexual orientation:

# Do you identify as (tick all that apply):

40 responses



# What is your sexual orientation?

40 responses



# Career, employment, caring and disability:

# Thinking about the stage of your career, do you consider yourself 40 responses



# What is the nature of your employment (tick all that apply)?

40 responses



# Do you currently have any caring responsibilities? 40 responses



# Do you consider yourself to be living with a disability? 40 responses



<sup>\*</sup> No accessibility needs were recorded