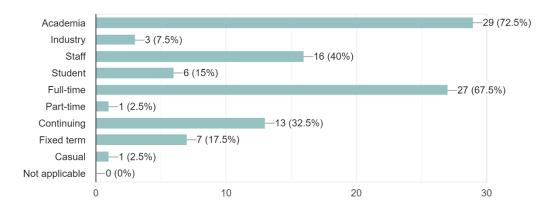

# 2022 Membership survey

Designed and conducted by the ACIS Equity and Diversity committee

Responses: 40

# **Demographic survey**

#### Location:

#### Where are you located?

40 responses



If you are in Australia, what state or territory are you in? 36 responses



# Cultural background:

# Your cultural background is (check all that apply):

40 responses



# What is your first language?

39 responses



# Gender and sexual orientation:

# Do you identify as (tick all that apply):

40 responses



# What is your sexual orientation?

40 responses



# Career, employment, caring and disability:

# Thinking about the stage of your career, do you consider yourself 40 responses



# What is the nature of your employment (tick all that apply)?

40 responses



# Do you currently have any caring responsibilities? 40 responses



# Do you consider yourself to be living with a disability? 40 responses



<sup>\*</sup> No accessibility needs were recorded