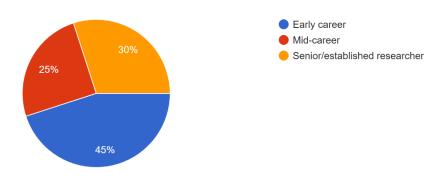

# Thinking about the stage of your career, do you consider yourself 40 responses