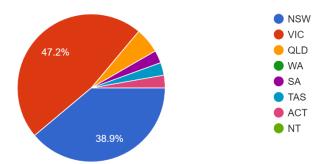

#### Where are you located?

40 responses

If you are in Australia, what state or territory are you in? 36 responses