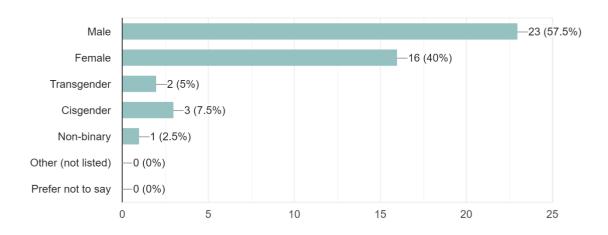

## Membership survey (40 respondents)

Do you identify as (tick all that apply): 40 responses